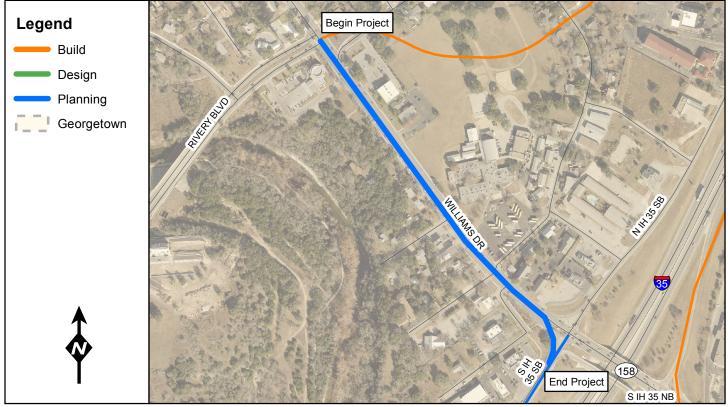

## Overall Transportation AC Plan Project Identifier:

Roadway ProjectWilliams Dr - Rivery Blvd. to Frontage RdLocation:

**Project Description:** Intersection improvements along Williams Dr from Rivery Blvd. to Frontage Rd.

## Issue Addressed: Bottleneck & Economic Development

The Williams Dr./Austin Ave. area has been identified as the northern gateway into downtown Georgetown. The project will provide construction ready plans to add an eastbound right turn lane along Williams Dr. between Rivery Boulevard and the I-35 southbound Frontage Rd..