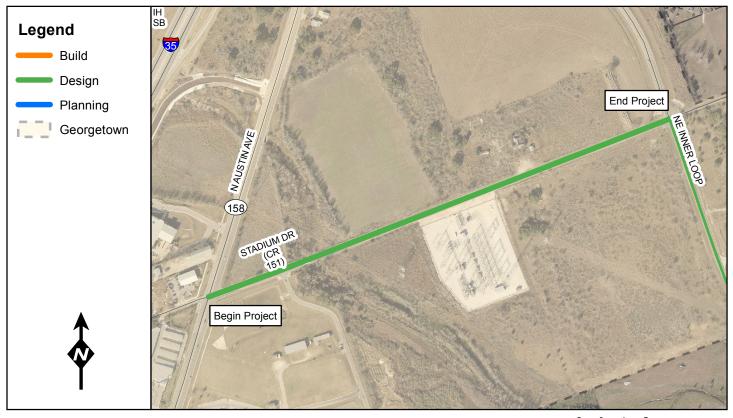

## Roadway Project<br/>Location:Stadium Dr (CR 151) - Austin Ave To NE Inner<br/>LoopProject Description:Reconstruction of Stadium Dr (CR 151) from Austin Ave to NE Inner Loop.

Issue Addressed: Mobility and Accessibility

Stadium Dr. is a roadway connecting Austin Ave. and NE Inner Loop providing access to the athletic facilities which serve GISD (and Southwestern University). This project will provide construction ready plans for the widening of Stadium Dr. to a collector level roadway and enhance access to SH 130 via FM 971.