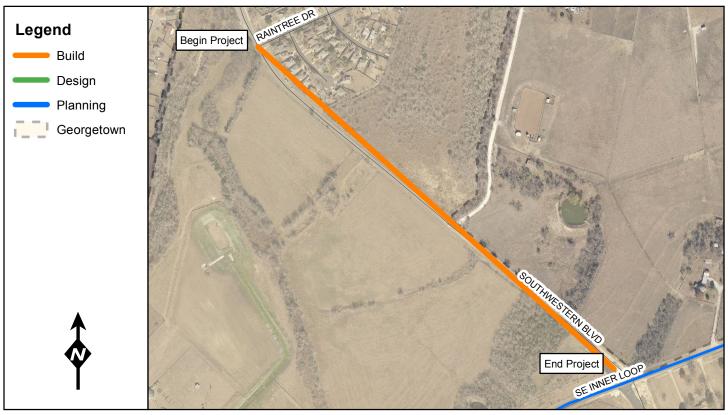

Overall Transportation BP Plan Project Identifier:

Roadway Project Southwestern Blvd - Raintree Dr To SE Inner

Location: Loop

**Project Description:** Reconstruction of Southwestern Blvd from Raintree Dr to SE Inner Loop.

Issue Addressed: Safety & Mobility

Southwestern Boulevard is a roadway connecting SH 29 with Sam Houston Ave.. Proposed reconstruction between the Raintree subdivision to SE Inner Loop will complete the corridor from SH 29 to Sam Houston Ave..

**Proposed Roadway:** Widening to 5 Lanes

Right of Way
Acquisition:

Anticipated 2035

Average Daily Traffic:

13,000 Vehicles

Functional Collector Classification:

Anticipated Start Date: 2021
Anticipated End Date: 2024