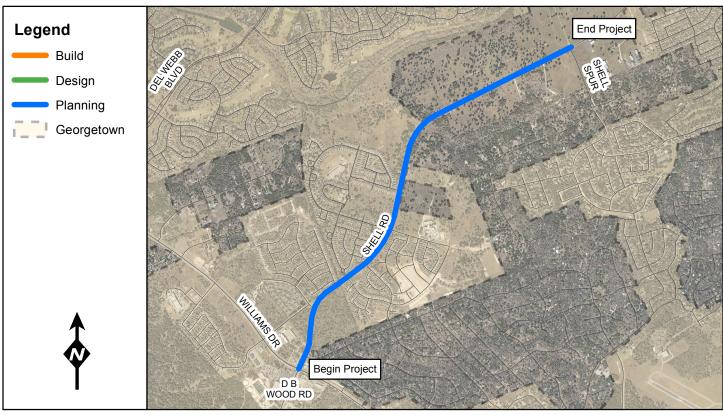

Overall Transportation HH Plan Project Identifier:

Roadway Project

Shell Rd - Williams Dr to Shell Spur Rd

Location:

**Project Description:** Reconstruciton of Shell Rd from Williams Dr to Shell Spur Rd.

Issue Addressed: Mobility, Bottleneck, Economic Development

The area north of Williams Dr. is developing and traffic is increasing along this corridor. This project will provide construction ready plans widening Shell Rd. from a 2-lane undivided roadway to a 4-lane divided facility.

**Proposed Roadway:** Widening to 5 Lanes

Right of Way Acquisition:

Yes

Anticipated 2035

Average Daily Traffic:

42,000 Vehicles

Functional Classification:

Major Arterial