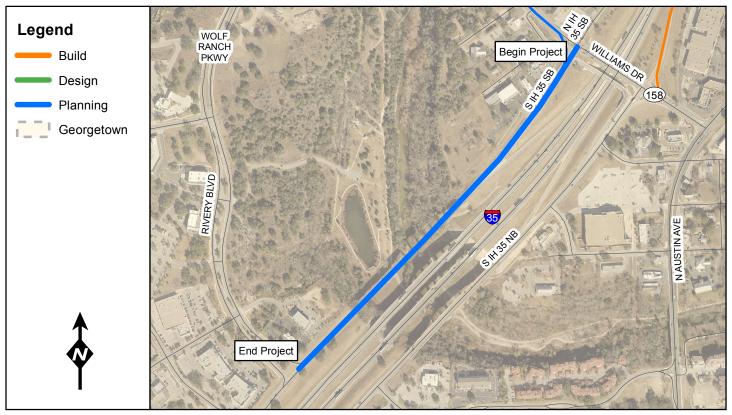

Overall Transportation AO Plan Project Identifier:

Roadway Project IH 35 SB Frontage Rd - Williams Dr To Rivery

Location: Blvd

Project Description: Reconstruction of IH 35 SB Frontage Rd from Williams Dr To Rivery Blvd.

Issue Addressed: Bottleneck & Economic Development

The Williams Dr./Austin Ave. area has been identified as the northern gateway into downtown Georgetown. TxDOT has plans to widen the southbound Frontage Rd. to a full 3-lane facility which removes the right turn deceleration lane onto Rivery Boulevard. This project will provide construction ready plans to widen the Frontage Rd. for a replacement right turn lane to accommodate traffic \to the Conference Center.

Proposed Roadway: 2 Lane Frontage Road

Right of Way
Acquisition:

Anticipated 2035 31,000 Vehicles
Average Daily Traffic:

Frontage Classification:

Anticipated Start Date: 2026
Anticipated End Date: 2026

EORGETOWN