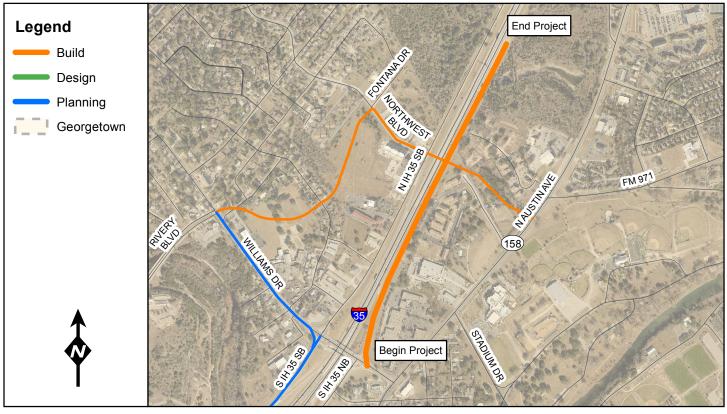

## Overall Transportation AF Plan Project Identifier:

| Roadway Project<br>Location: | IH 35 NB Frontage Road - Williams Dr To                                                   |  |
|------------------------------|-------------------------------------------------------------------------------------------|--|
| Project Description:         | New construction of frontage road on northbound IH 35 from Williams Dr to Lakeway Bridge. |  |
| Issue Addressed:             | Bottleneck & Economic Development                                                         |  |

The Williams Dr./Austin Avenue area has been identified as the northern gateway into downtown Georgetown, which includes improvements for the I-35 corridor as identified in the Gateway Plan Overlay. The NBFR will provide improved connectivity with I-35 and a connection to Northwest Boulevard.

| Proposed Roadway:                          | 2 Lane Frontage Road |  |
|--------------------------------------------|----------------------|--|
| Right of Way<br>Acquisition:               | Yes                  |  |
| Anticipated 2035<br>Average Daily Traffic: | 6,600 Vehicles       |  |
| Functional<br>Classification:              | Frontage             |  |
| Anticipated Start Date: 2021               |                      |  |

Anticipated End Date: 2026